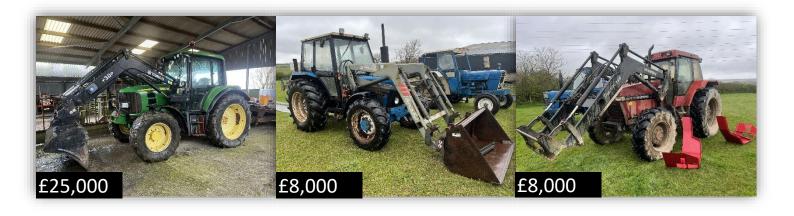

#### Tractors, Machinery, Implements & Effects – Auctioneer: David Kivell

A very wet sale on Tuesday for Mr and Mrs Coombes but still a supportive crowd braving the weather.

Our top call of the day was a 2008 John Deere 6330 with a Trima 3.0 loader and buckets and 5,300 hours on the clock to £25,000. Followed by a 1993 Ford 5030 with a Malliuex loader and 3,483 hours on the clock to £8,000, matched with £8,000 also for an outside entry of a Case Maxxum 5130.