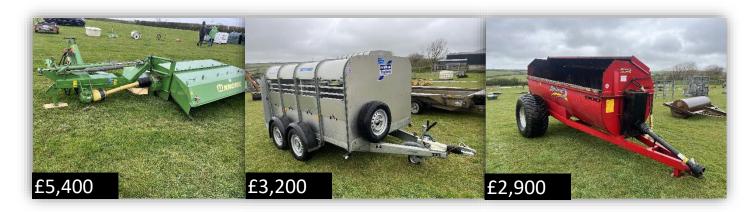

A Krone easy cut 280 mower condioner reached £5,400. An Ifor Williams 8ft TA5G sheep trailer made £3,200 and an Agrimac 900 rota spreader totalled at £2,900.

A Krone 4 star tedder reached £2,600. The Ford 4600 with a cab and 4,600 hours on the clock made £2,250, closely followed by the 1964 Allis Chalmers 40 which topped out at £2,100.