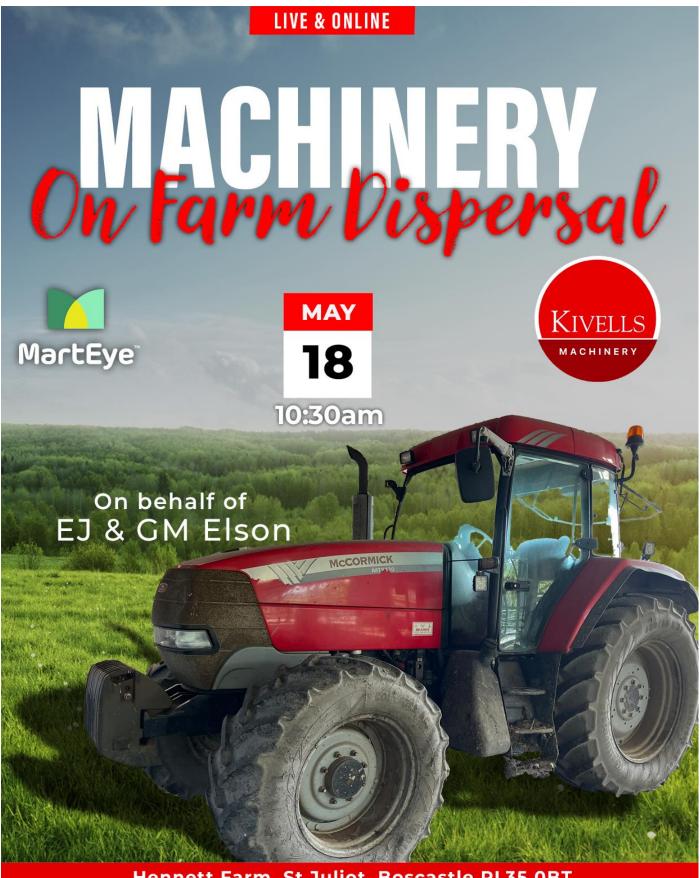

All in all, a very successful sale. Our thanks go to Mr and Mrs Coombes for allowing the sale, all of our further vendors and all bidders, buyers, supporters and everyone who helped organise the day.

Our next on farm sale will be on **Saturday 18<sup>th</sup> May** at Hennet Farm, Boscastle, PL35 0BT. Please submit your entries in good time for free advertising ahead of the sale. Contact us on 01409 253253 / <a href="machinery@kivells.com">machinery@kivells.com</a>

Only 14 % of lots sold on Marteye with 39% of lots receiving an online bid

kivellsmachinery.marteye.ie

Hennett Farm, St Juliot, Boscastle PL35 0BT

DISPERSAL SALE OF TRACTORS, MACHINERY, IMPLEMENTS & EFFECTS