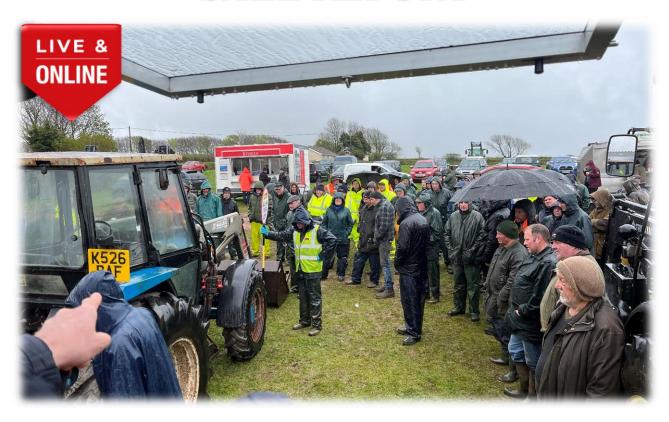

### SALE REPORT

A very wet and windy sale but a supportive crowd braving the weather with a top call of £25,000!

kivellsmachinery.marteye.ie

#### Tractors, Machinery, Implements & Effects – Auctioneer: David Kivell

A very wet sale on Tuesday for Mr and Mrs Coombes but still a supportive crowd braving the weather.

Our top call of the day was a 2008 John Deere 6330 with a Trima 3.0 loader and buckets and 5,300 hours on the clock to £25,000. Followed by a 1993 Ford 5030 with a Malliuex loader and 3,483 hours on the clock to £8,000, matched with £8,000 also for an outside entry of a Case Maxxum 5130.