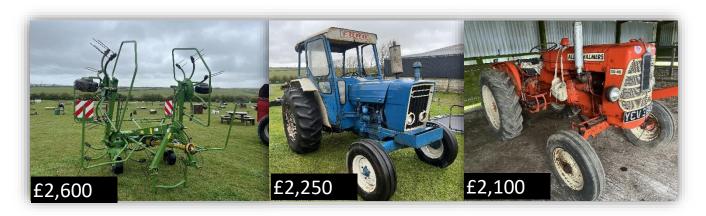

A Krone easy cut 280 mower condioner reached £5,400. An Ifor Williams 8ft TA5G sheep trailer made £3,200 and an Agrimac 900 rota spreader totalled at £2,900.

A Krone 4 star tedder reached £2,600. The Ford 4600 with a cab and 4,600 hours on the clock made £2,250, closely followed by the 1964 Allis Chalmers 40 which topped out at £2,100.